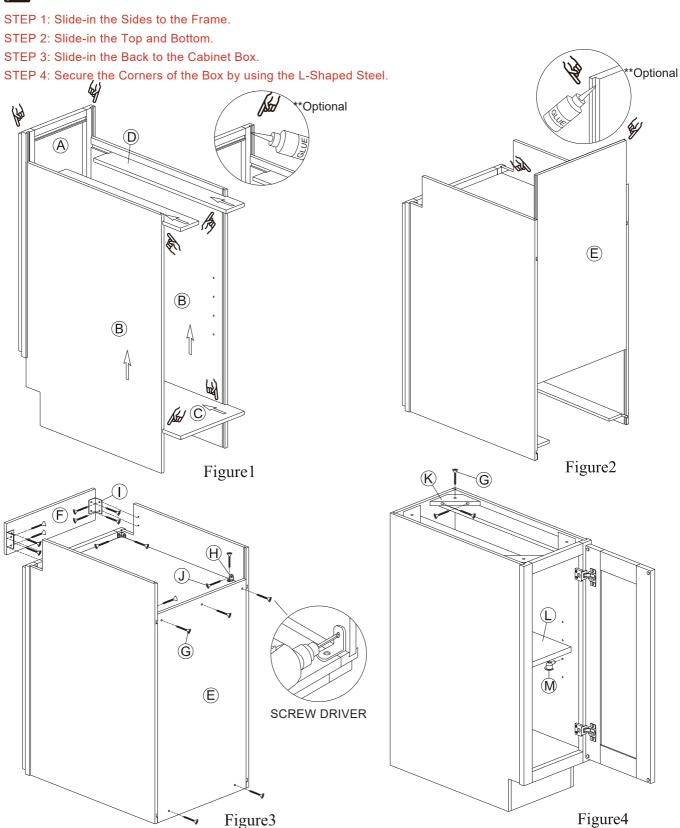

## ASSEMBLY INSTRUCTIONS BASE FULL HEIGHT DOOR CABINET

| Part | Descriptions         | Qty | Part | Description    | Qty | Part | Description  | Qty |
|------|----------------------|-----|------|----------------|-----|------|--------------|-----|
| Α    | Face-frame With Door | 1   | F    | Toe Kick       | 1   | K    | Corner Brace | 4   |
| В    | Side Panel           | 2   | G    | Screw φ3.5*25  | 17  | L    | Shelf        | 1   |
| С    | Bottom Panel         | 1   | Н    | L-Shaped Steel | 4   | M    | Shelf Clip   | 4   |
| D    | Rail                 | 2   | I    | L-Shaped Steel | 2   |      |              |     |
| E    | Back Panel           | 1   | J    | Screw φ3.5*12  | 16  |      |              |     |