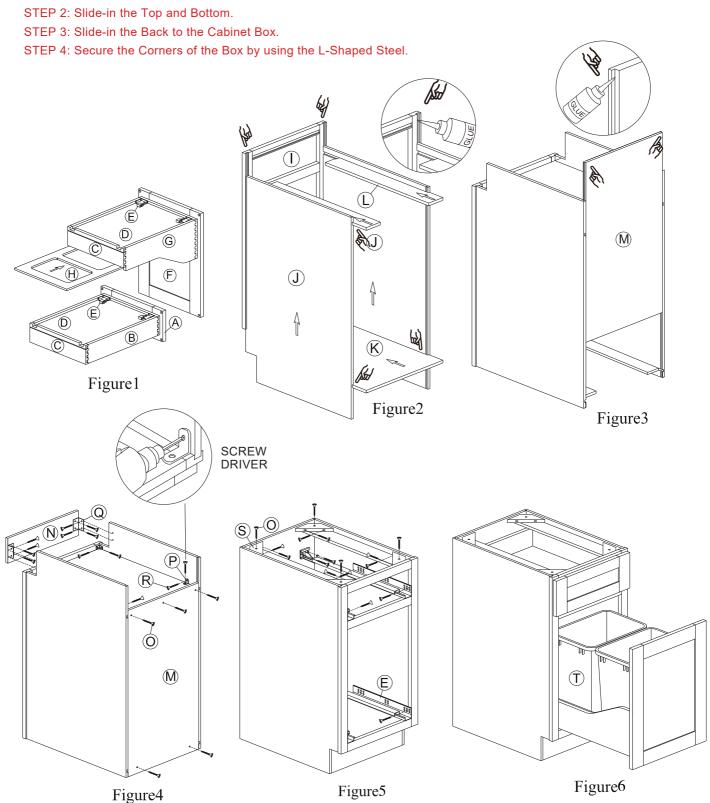

## ASSEMBLY INSTRUCTIONS BASE WASTEBASKET CABINET

| Part      | Descriptions      | Qty | Part | Description    | Qty | Part | Description     | Qty |
|-----------|-------------------|-----|------|----------------|-----|------|-----------------|-----|
| A,B,C,D   | Drawer Parts      | 1   | L    | Rail           | 2   | Q    | L-Shaped Steel  | 2   |
| C,D,F,G,H | Slide With Screws | 1   | M    | Back Panel     | 1   | R    | Screw φ3.5*12   | 16  |
| I         | Face-frame        | 1   | N    | Toe Kick       | 1   | S    | Corner Brace    | 4   |
| J         | Side Panel        | 2   | 0    | Screw φ3.5*25  | 17  | Т    | Quart Container | 2   |
| K         | Bottom Panel      | 1   | Р    | L-Shaped Steel | 4   |      |                 |     |

This instructions applies to the following items: BWB18.

\*\*Optional to add glue, it's helpful to add strength\*\* (wood glue not included)

STEP 1: Slide-in the Sides to the Frame.