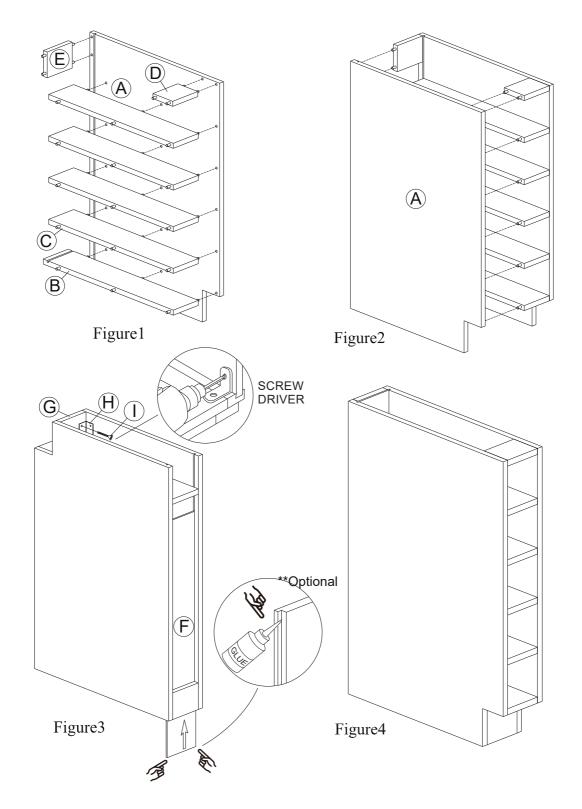

## ASSEMBLY INSTRUCTIONS BASE WINE RACK CABINET

| Part | Descriptions | Qty | Part | Description   | Qty | Part | Description  | Qty |
|------|--------------|-----|------|---------------|-----|------|--------------|-----|
| Α    | Side Panel   | 2   | Е    | Back Rail     | 1   | I    | Screwφ3.5*12 | 8   |
| В    | Bottom Panel | 1   | F    | Back Panel    | 1   |      |              |     |
| С    | Shelf        | 4   | G    | Toe Kick      | 1   |      |              |     |
| D    | Front Rail   | 1   | Н    | L-ShapedSteel | 2   |      |              |     |

This instructions applies to the following items: BWR06.

\*\*Optional to add glue, it's helpful to add strength\*\* (wood glue not included)

STEP 1: Slide-in the Sides to the Frame.

STEP 2: Slide-in the Top and Bottom.

STEP 3: Slide-in the Back to the Cabinet Box.