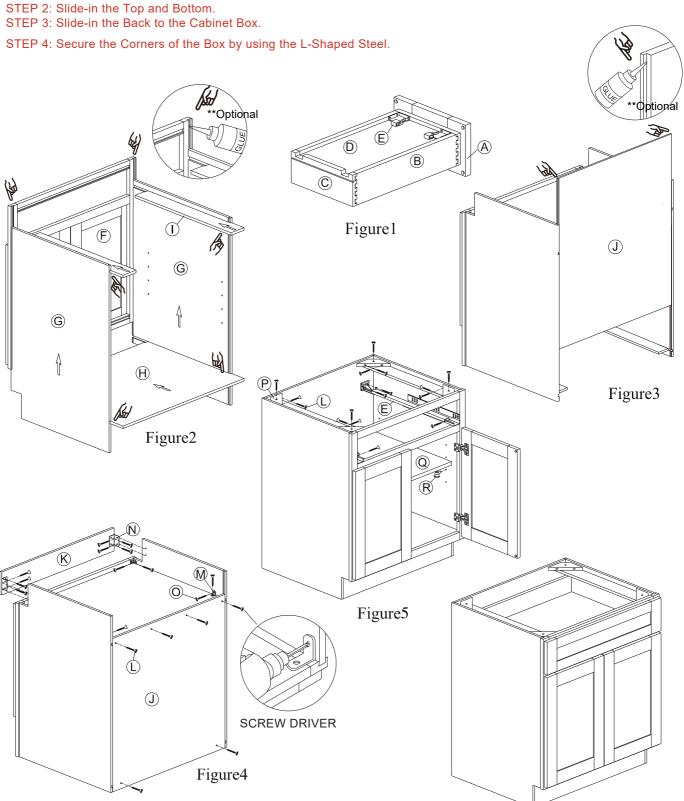

## ASSEMBLY INSTRUCTIONS BASE CABINET

| Part    | Descriptions         | Qty | Part | Description    | Qty   | Part | Description  | Qty |
|---------|----------------------|-----|------|----------------|-------|------|--------------|-----|
| A,B,C,D | Drawer Parts         | 1   | J    | Back Panel     | 1     | Р    | Corner Brace | 4   |
| E       | Slide With Screws    | 1   | K    | Toe Kick       | 1     | Q    | Shelf        | 1   |
| F       | Face-frame with Door | 1   | L    | Screw φ3.5*25  | 17/18 | R    | Shelf Clip   | 4   |
| G       | Side Panel           | 2   | M    | L-Shaped Steel | 4     |      |              |     |
| Н       | Bottom Panel         | 1   | N    | L-Shaped Steel | 2     |      |              |     |
| I       | Rail                 | 2   | 0    | Screw φ3.5*12  | 16    |      |              |     |

This instructions applies to the following items: **B12~B36.** 

\*\*Optional to add glue, it's helpful to add strength\*\* (wood glue not included)

STEP 1: Slide-in the Sides to the Frame.