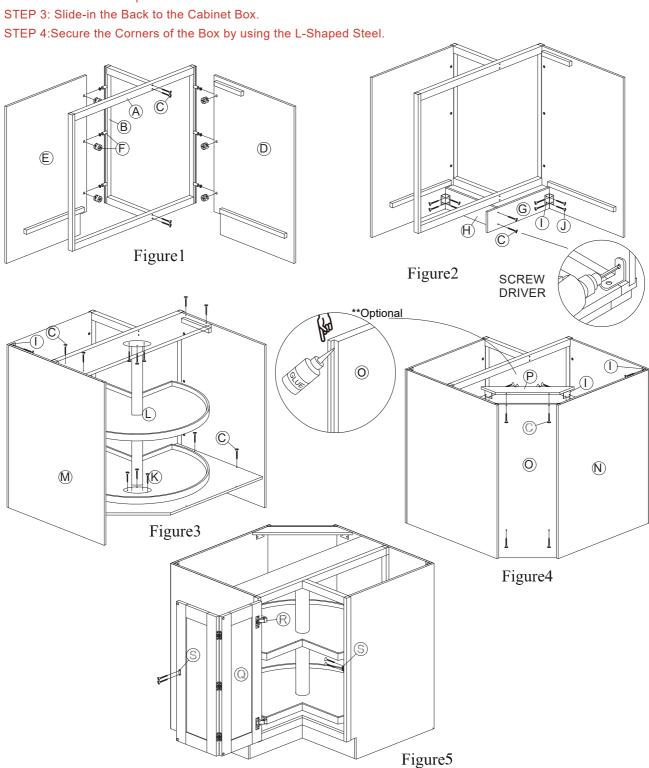

## ASSEMBLY INSTRUCTIONS BASE CRONER CABINET

| Part | Descriptions     | Qty | Part | Description            | Qty | Part | Description            | Qty |
|------|------------------|-----|------|------------------------|-----|------|------------------------|-----|
| Α    | Left Face-frame  | 1   | I    | L-Shaped Steel         | 10  | Р    | Back Rail              | 1   |
| В    | Right Face-frame | 1   | J    | Screw φ3.5*12          | 40  | Q    | Door                   | 1   |
| С    | Screw φ3.5*25    | 26  | K    | Bottom With Lazy Susan | 1   | R    | Hinge With Screws      | 2   |
| D,E  | Front Side Panel | 2   | L    | Shelf With Lazy Susan  | 1   | S    | Magnetic Door Catchers | 1   |
| F    | Cam Lock         | 6   | M,N  | Back Side Panel        | 2   |      |                        |     |
| G,H  | Toe Kick         | 2   | 0    | Back Panel             | 1   |      |                        |     |

This instructions applies to the following items: DCB33~DCB36.

\*\*Optional to add glue, it's helpful to add strength\*\* (wood glue not included)

STEP 1: Slide-in the Sides to the Frame.

STEP 2: Slide-in the Top and Bottom.