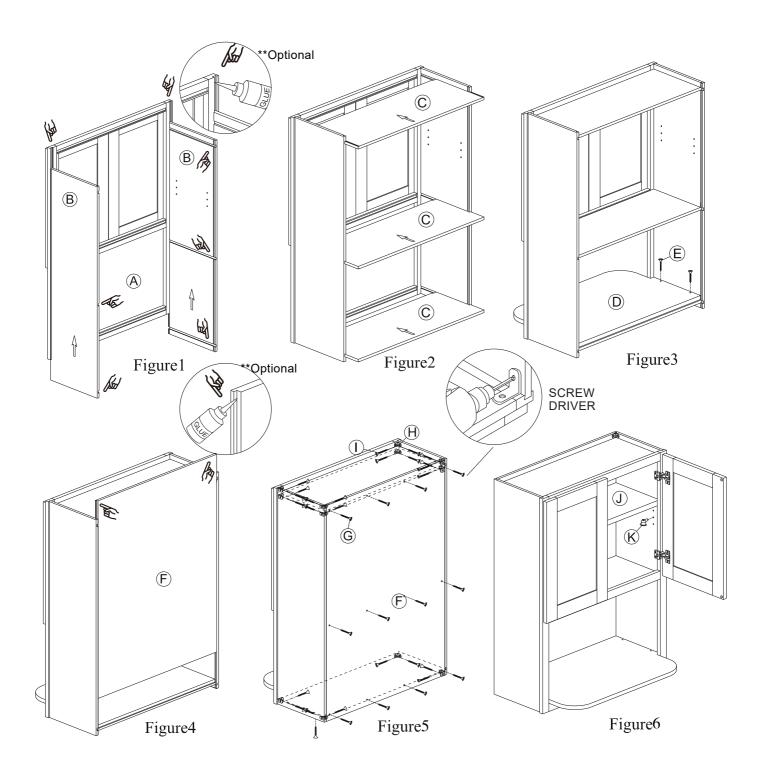

## ASSEMBLY INSTRUCTIONS WALL MICROWAVE CABINET

| Part | Descriptions         | Qty | Part | Description    | Qty | Part | Description   | Qty |
|------|----------------------|-----|------|----------------|-----|------|---------------|-----|
| Α    | Face-frame with Door | 1   | Е    | Screw φ3.5*30  | 4   | I    | Screw φ3.5*12 | 16  |
| В    | Side Panel           | 2   | F    | Back Panel     | 1   | J    | Shelf         | 0/1 |
| С    | Top And Bottom       | 3   | G    | Screw φ3.5*25  | 12  | K    | Shelf Clip    | 0/4 |
| D    | Shelf                | 1   | Н    | L-Shaped Steel | 8   |      |               |     |

This instructions applies to the following items: MWC3030X12, MWC3040X12.

\*\*Optional to add glue, it's helpful to add strength\*\* (wood glue not included)

STEP 1: Slide-in the Sides to the Frame.

STEP 2: Slide-in the Top and Bottom.

STEP 3: Slide-in the Back to the Cabinet Box.

STEP 4: Secure the Corners of the Box by using the L-Shaped Steel.