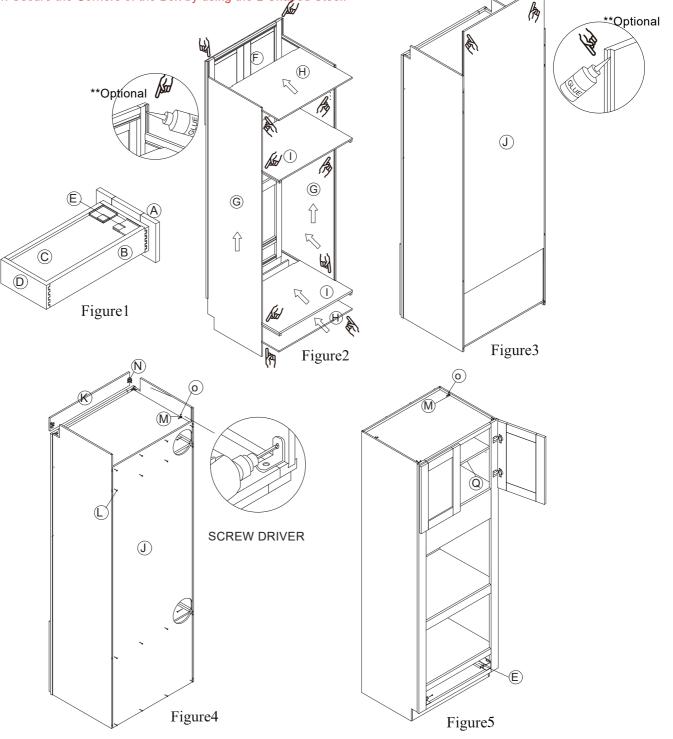

## **ASSEMBLY INSTRUCTIONS OVEN CABINET**

| Part    | Descriptions         | Qty | Part | Description    | Qty | Part | Description  | Qty |
|---------|----------------------|-----|------|----------------|-----|------|--------------|-----|
| A,B,C,D | Drawer Parts         | 1   | J    | Back Panel     | 1   | Р    | Corner Brace | 0   |
| E       | Slide With Screws    | 1   | K    | Toe Kick       | 1   | Q    | Shelf        | 1   |
| F       | Face-frame with Door | 1   | L    | Screw φ3.5*25  | 18  | R    | Shelf Clip   | 4   |
| G       | Side Panel           | 2   | Μ    | L-Shaped Steel | 8   |      |              |     |
| Н       | Top and Bottom Panel | 2   | Ν    | L-Shaped Steel | 2   |      |              |     |
|         | Shelf With Cleat     | 3   | 0    | Screw φ3.5*12  | 24  |      |              |     |

This instructions applies to the following items: OVD3384-OVD3394.

for \*\*Optional to add glue, it's helpful to add strength\*\* (wood glue not included)

STEP 1: Slide-in the Sides to the Frame.

STEP 2: Slide-in the Top and Bottom.

STEP 3: Slide-in the Back to the Cabinet Box.

STEP 4: Secure the Corners of the Box by using the L-Shaped Steel.