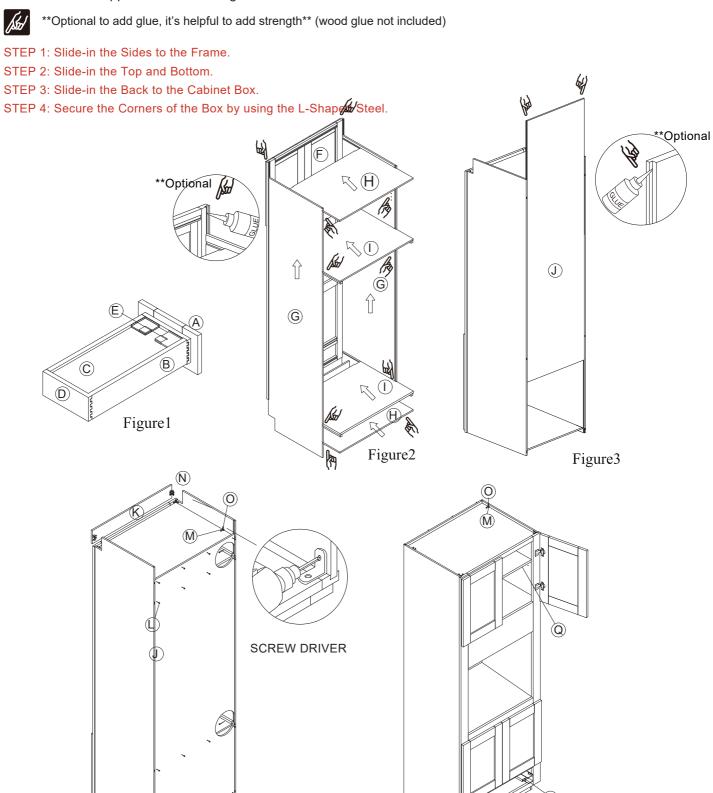

## ASSEMBLY INSTRUCTIONS OVEN CABINET

| Part    | Descriptions         | Qty | Part | Description    | Qty | Part | Description  | Qty |
|---------|----------------------|-----|------|----------------|-----|------|--------------|-----|
| A,B,C,D | Drawer Parts         | 1   | J    | Back Panel     | 1   | Р    | Corner Brace | 0   |
| Е       | Slide With Screws    | 1   | K    | Toe Kick       | 1   | Q    | Shelf        | 1   |
| F       | Face-frame with Door | 1   | L    | Screw φ3.5*25  | 18  | R    | Shelf Clip   | 4   |
| G       | Side Panel           | 2   | M    | L-Shaped Steel | 8   |      |              |     |
| Н       | Top and Bottom Panel | 2   | N    | L-Shaped Steel | 2   |      |              |     |
| I       | Shelf With Cleat     | 3   | 0    | Screw φ3.5*12  | 24  |      |              |     |