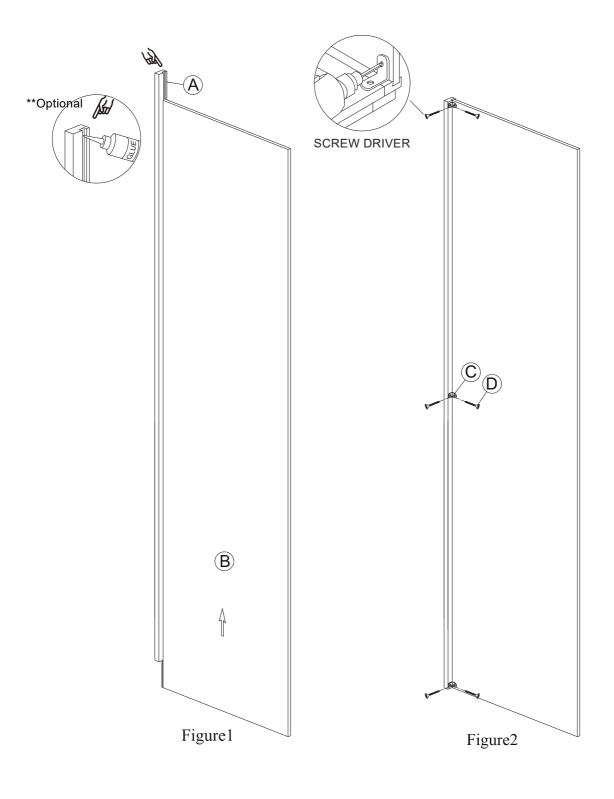

This instructions applies to the following items: **DWR3L/R, RR96, RR96.32.** 

\*\*Optional to add glue, it's helpful to add strength\*\* (wood glue not included)

STEP 1: Slide-in the Sides to the Frame.

STEP 2: Slide-in the Top and Bottom.

STEP 3: Slide-in the Back to the Cabinet Box.

STEP 4: Secure the Corners of the Box by using the L-Shaped Steel.