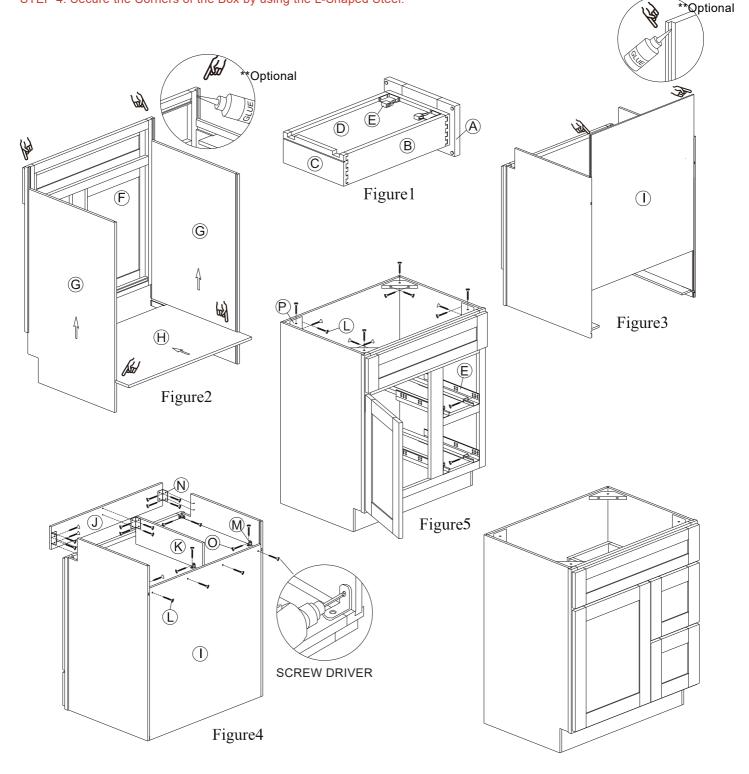

## ASSEMBLY INSTRUCTIONS VANITY COMBINATION DWAWER AND DOOR

| Part    | Descriptions         | Qty | Part | Description    | Qty | Part | Description    | Qty   |
|---------|----------------------|-----|------|----------------|-----|------|----------------|-------|
| A,B,C,D | Drawer Parts         | 2   | I    | Back Panel     | 1   | N    | L-Shaped Steel | 2/3   |
| E       | Slide With Screws    | 2   | J    | Toe Kick       | 1   | 0    | Screw φ3.5*12  | 16/22 |
| F       | Face-frame With Door | 1   | K    | Support Panel  | 0/1 | Р    | Corner Brace   | 4     |
| G       | Side Panel           | 2   | L    | Screw φ3.5*25  | 16  |      |                |       |
| Н       | Bottom Panel         | 1   | Μ    | L-Shaped Steel | 4/5 |      |                |       |

This instructions applies to the following items: VA3021DL/R, VA3621DL/R.

\*\*Optional to add glue, it's helpful to add strength\*\* (wood glue not included)

STEP 1:Slide-in the Sides to the Frame.

STEP 2: Slide-in the Top and Bottom.

15

STEP 3: Slide-in the Back to the Cabinet Box.

STEP 4: Secure the Corners of the Box by using the L-Shaped Steel.