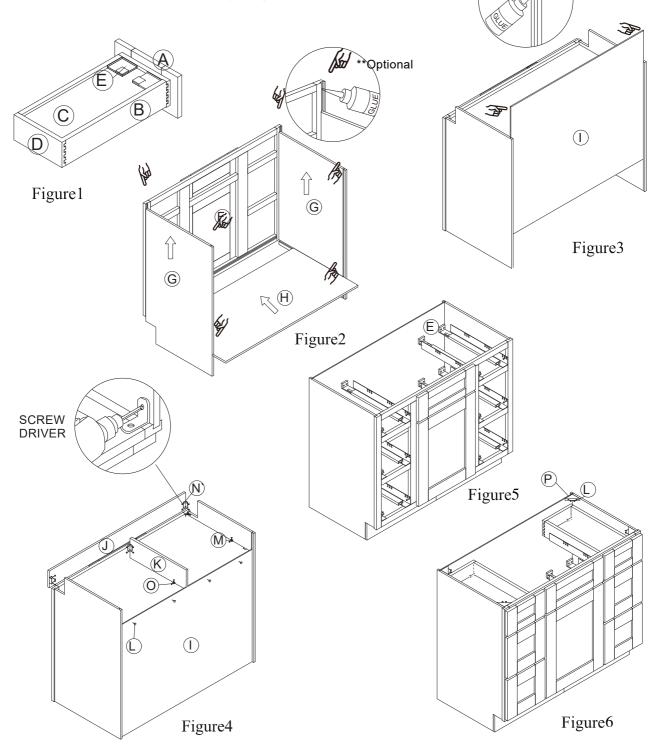

## ASSEMBLY INSTRUCTIONS VANITY COMBINATION DWAWER AND DOOR

| Part    | Descriptions         | Qty | Part | Description    | Qty | Part | Description    | Qty |
|---------|----------------------|-----|------|----------------|-----|------|----------------|-----|
| A,B,C,D | Drawer Parts         | 6/3 | I    | Back Panel     | 1   | Ν    | L-Shaped Steel | 3   |
| E       | Slide With Screws    | 6/3 | J    | Toe Kick       | 1   | 0    | Screw φ3.5*12  | 22  |
| F       | Face-frame With Door | 1   | K    | Support Panel  | 1   | Р    | Corner Brace   | 4   |
| G       | Side Panel           | 2   | L    | Screw          | 17  |      |                |     |
| н       | Bottom Panel         | 1   | М    | L-Shaped Steel | 5   |      |                |     |

\*\*Optional

This instructions applies to the following items: VA4221DLR.

\*\*Optional to add glue, it's helpful to add strength\*\* (wood glue not included)

STEP 1: Slide-in the Sides to the Frame.

STEP 2: Slide-in the Top and Bottom.

Km

STEP 3: Slide-in the Back to the Cabinet Box.

STEP 4: Secure the Corners of the Box by using the L-Shaped Steel.