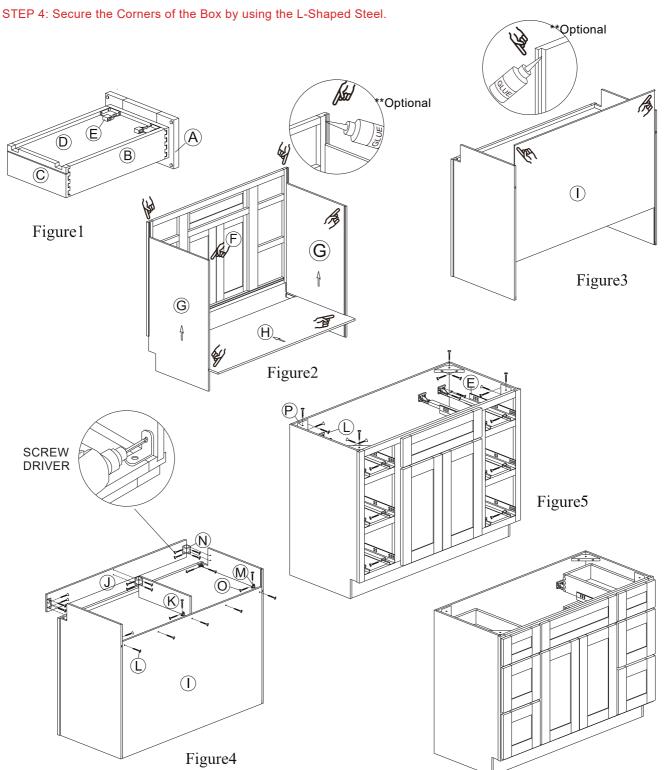

## ASSEMBLY INSTRUCTIONS VANITY COMBINATION DWAWER AND DOOR

| Part    | Descriptions         | Qty | Part | Description    | Qty | Part | Description    | Qty |
|---------|----------------------|-----|------|----------------|-----|------|----------------|-----|
| A,B,C,D | Drawer Parts         | 6/3 | I    | Back Panel     | 1   | N    | L-Shaped Steel | 3   |
| E       | Slide With Screws    | 6/3 | J    | Toe Kick       | 1   | 0    | Screw φ3.5*12  | 22  |
| F       | Face-frame With Door | 1   | K    | Support Panel  | 1   | Р    | Corner Brace   | 4   |
| G       | Side Panel           | 2   | L    | Screw φ3.5*25  | 17  |      |                |     |
| Н       | Bottom Panel         | 1   | M    | L-Shaped Steel | 5   |      |                |     |

This instructions applies to the following items: VA4821D, VA6021D, VA6021DC.

\*\*Optional to add glue, it's helpful to add strength\*\* (wood glue not included)

STEP 1: Slide-in the Sides to the Frame.

STEP 2: Slide-in the Top and Bottom.

STEP 3: Slide-in the Back to the Cabinet Box.