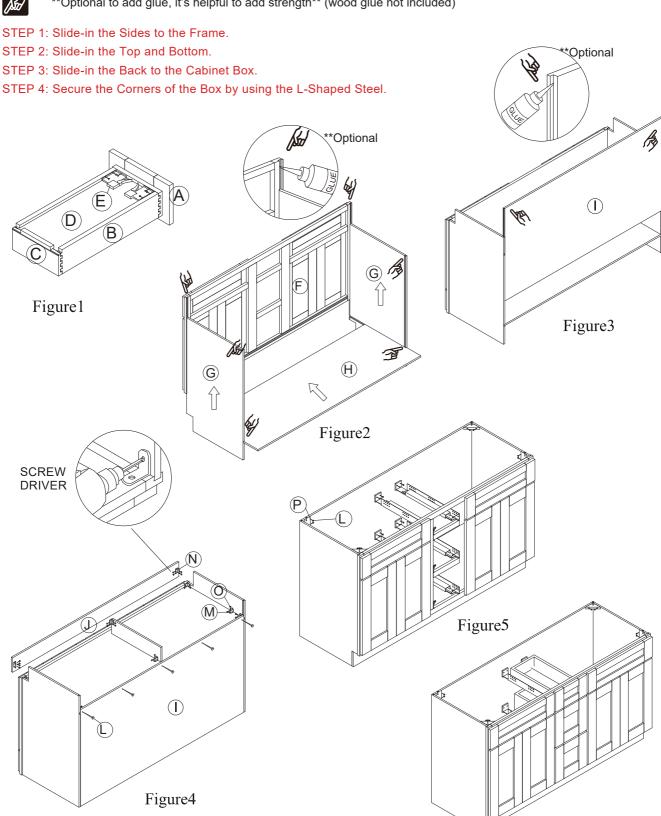

## **ASSEMBLY INSTRUCTIONS VANITY COMBINATION DWAWER AND DOOR**

| Part    | Descriptions         | Qty | Part | Description    | Qty | Part | Description    | Qty |
|---------|----------------------|-----|------|----------------|-----|------|----------------|-----|
| A,B,C,D | Drawer Parts         | 3   | I    | Back Panel     | 1   | N    | L-Shaped Steel | 3   |
| E       | Slide With Screws    | 3   | J    | Toe Kick       | 1   | 0    | Screw φ3.5*12  | 22  |
| F       | Face-frame With Door | 1   | K    | Support Panel  | 1   | Р    | Corner Brace   | 4   |
| G       | Side Panel           | 2   | L    | Screw φ3.5*25  | 22  |      |                |     |
| Н       | Bottom Panel         | 1   | M    | L-Shaped Steel | 5   |      |                |     |

This instructions applies to the following items: VA6021DC.

\*\*Optional to add glue, it's helpful to add strength\*\* (wood glue not included)