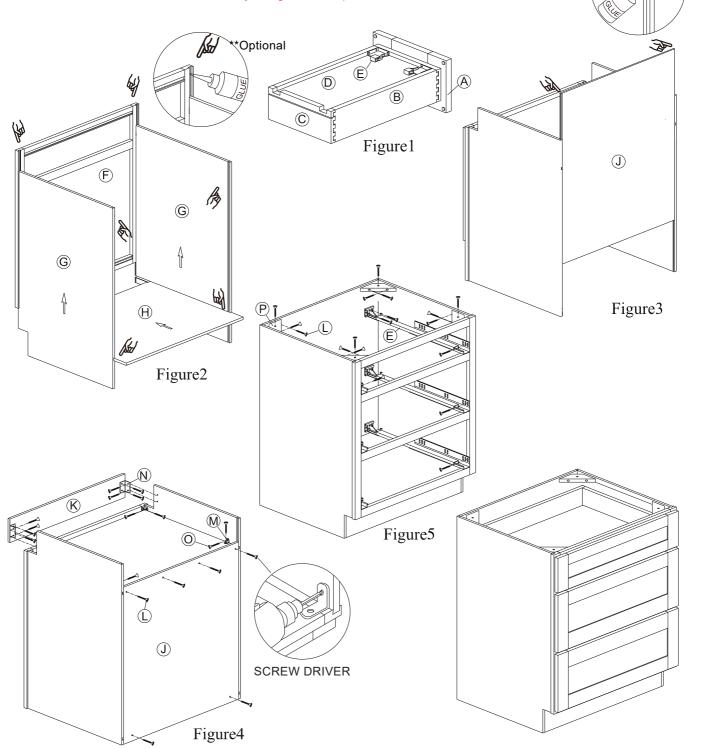

## ASSEMBLY INSTRUCTIONS BASE DRAWER CABINET

| Part    | Descriptions      | Qty | Part | Description    | Qty   | Part | Description    | Qty |
|---------|-------------------|-----|------|----------------|-------|------|----------------|-----|
| A,B,C,D | Drawer Parts      | 3   | I    | Rail           | 0     | Ν    | L-Shaped Steel | 2   |
| E       | Slide With Screws | 3   | J    | Back Panel     | 1     | 0    | Screw φ3.5*12  | 16  |
| F       | Face-frame        | 1   | K    | Toe Kick       | 1     | Р    | Corner Brace   | 4   |
| G       | Side Panel        | 2   | L    | Screw φ3.5*25  | 17/18 |      |                |     |
| Н       | Bottom Panel      | 1   | M    | L-Shaped Steel | 4     |      |                |     |

Qptional

This instructions applies to the following items: VDB12-3~VDB18-3.

\*\*Optional to add glue, it's helpful to add strength\*\* (wood glue not included)

STEP 1: Slide-in the Sides to the Frame.

STEP 2: Slide-in the Top and Bottom.

1.6.

STEP 3: Slide-in the Back to the Cabinet Box.

STEP 4: Secure the Corners of the Box by using the L-Shaped Steel.