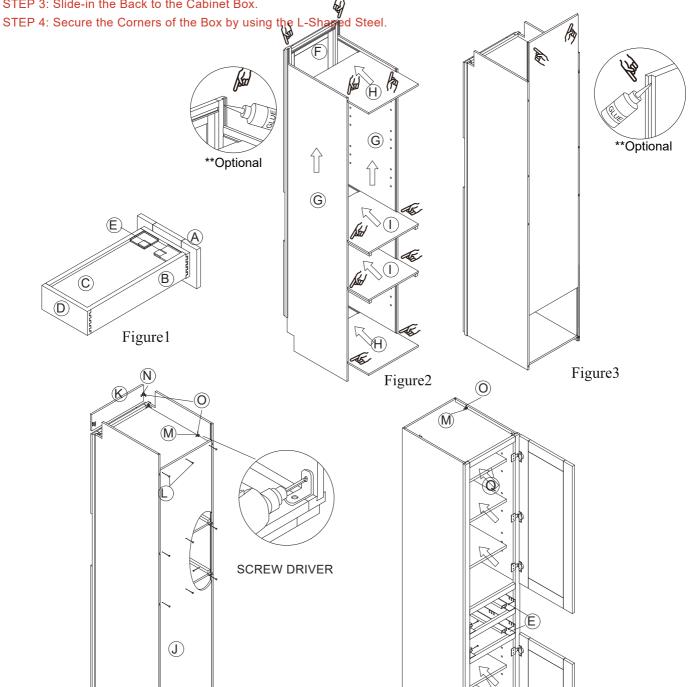

This instructions applies to the following items: VLCD188421.

fstal \*\*Optional to add glue, it's helpful to add strength\*\* (wood glue not included)

Figure4

STEP 1: Slide-in the Sides to the Frame.

STEP 2: Slide-in the Top and Bottom.

STEP 3: Slide-in the Back to the Cabinet Box.

Figure5