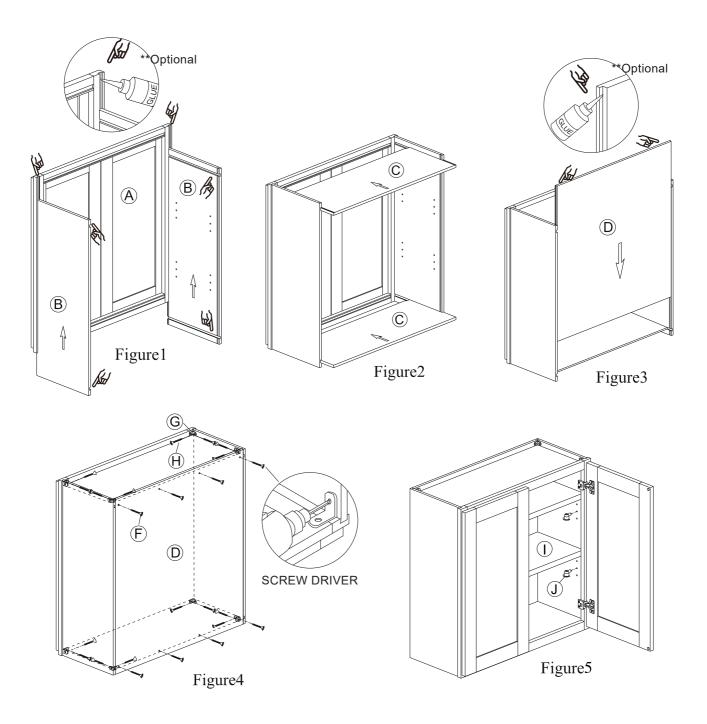

## ASSEMBLY INSTRUCTIONS WALL CABINET

| Part | Descriptions         | Qty | Part | Description    | Qty | Part | Description | Qty      |
|------|----------------------|-----|------|----------------|-----|------|-------------|----------|
| Α    | Face-frame with Door | 1   |      |                |     | I    | Shelf       | 0/1/2/3  |
| В    | Side Panel           | 2   | F    | Screw          | 6/8 | J    | Shelf Clip  | 0/4/8/12 |
| С    | Top And Bottom       | 2   | G    | L-Shaped Steel | 8   |      |             |          |
| D    | Back Panel           | 1   | Н    | Screw φ3.5*12  | 16  |      |             |          |

This instructions applies to the following items: W3012~W3612, W361224, W2415~W3615, W2418~W3618, W301824~W361824, W2424~W3624, W362424, W0930~W3630, W0936~W3636, W0942~W3642.

\*\*Optional to add glue, it's helpful to add strength\*\* (wood glue not included)

STEP 1: Slide-in the Sides to the Frame.

STEP 2: Slide-in the Top and Bottom.

STEP 3: Slide-in the Back to the Cabinet Box.

STEP 4: Secure the Corners of the Box by using the L-Shaped Steel.