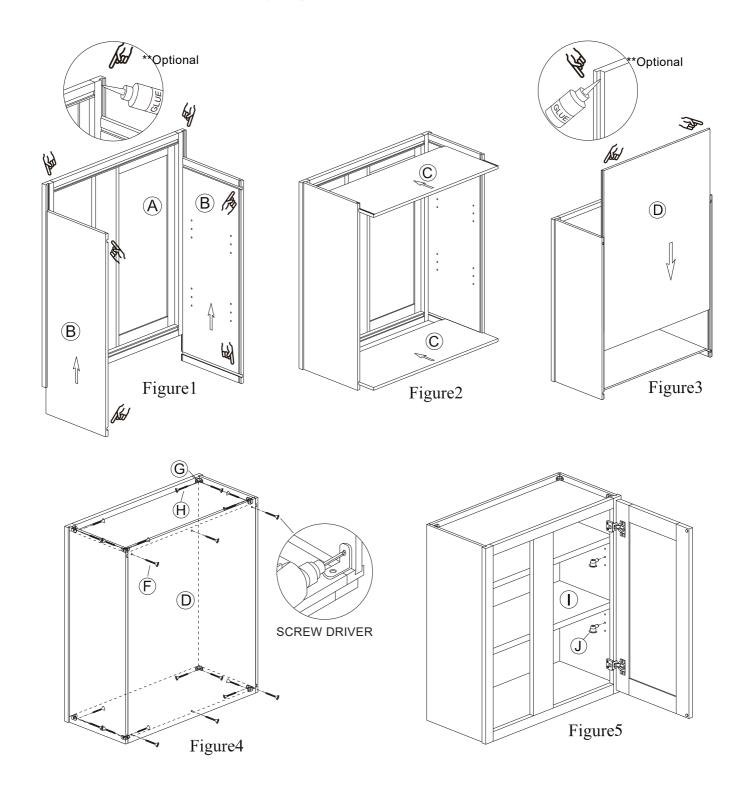

## ASSEMBLY INSTRUCTIONS WALL BLIND CABINET

| Part | Descriptions         | Qty | Part | Description    | Qty | Part | Description | Qty  |
|------|----------------------|-----|------|----------------|-----|------|-------------|------|
| Α    | Face-frame with Door | 1   |      |                |     | I    | Shelf       | 2/3  |
| В    | Side Panel           | 2   | F    | Screw φ3.5*25  | 6   | J    | Shelf Clip  | 8/12 |
| С    | Top And Bottom       | 2   | G    | L-Shaped Steel | 8   |      |             |      |
| D    | Back Panel           | 1   | Н    | Screw φ3.5*12  | 16  |      |             |      |

This instructions applies to the following items: WBC2730, WBC2736, WBC2742.

\*\*Optional to add glue, it's helpful to add strength\*\* (wood glue not included)

STEP 1: Slide-in the Sides to the Frame.

STEP 2: Slide-in the Top and Bottom.

STEP 3: Slide-in the Back to the Cabinet Box.

STEP 4: Secure the Corners of the Box by using the L-Shaped Steel.