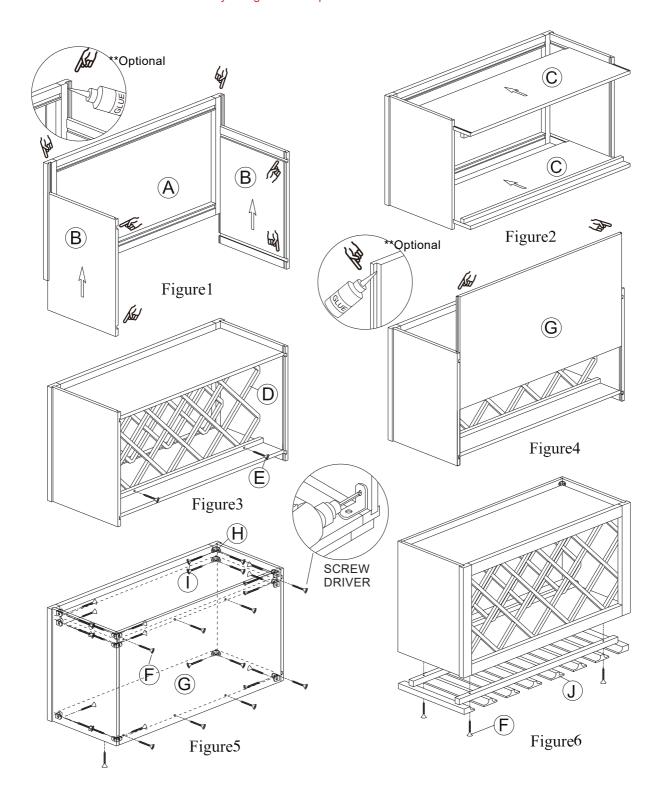

## ASSEMBLY INSTRUCTIONS LATTICE WALL CABINET

| Part | Descriptions   | Qty | Part | Description    | Qty | Part | Description       | Qty |
|------|----------------|-----|------|----------------|-----|------|-------------------|-----|
| Α    | Face-frame     | 1   |      |                |     | I    | Screwφ3.5*12      | 24  |
| В    | Side Panel     | 2   | F    | Screw φ3.5 *25 | 16  | J    | Stem Glass Holder | 1   |
| С    | Top And Bottom | 2   | G    | Back Panel     | 1   |      |                   |     |
| D    | Wine Rack      | 2   | Н    | L-Shaped Steel | 12  |      |                   |     |

This instructions applies to the following items: WC3016.

\*\*Optional to add glue, it's helpful to add strength\*\* (wood glue not included)

STEP 1: Slide-in the Sides to the Frame.

STEP 2: Slide-in the Top and Bottom.

STEP 3: Slide-in the Back to the Cabinet Box.

STEP 4: Secure the Corners of the Box by using the L-Shaped Steel.