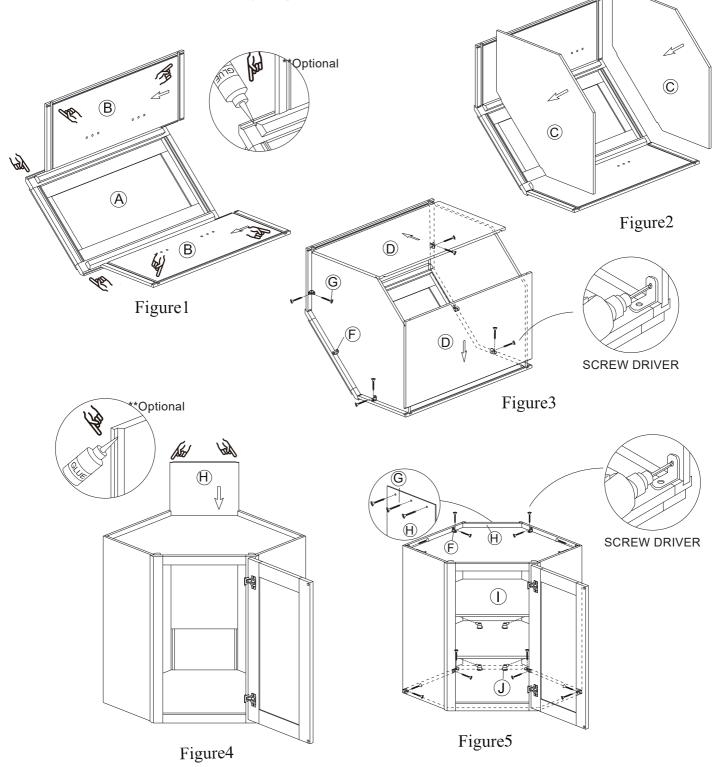

## ASSEMBLY INSTRUCTIONS DIAGONAL CORNER WALL CABINET

| Part | Descriptions         | Qty | Part | Description    | Qty | Part | Description | Qty  |
|------|----------------------|-----|------|----------------|-----|------|-------------|------|
| Α    | Face-frame with Door | 1   |      |                |     | I    | Shelf       | 2/3  |
| В    | Front Side Panel     | 2   | F    | L-Shaped Steel | 14  | J    | Shelf Clip  | 8/12 |
| С    | Top And Bottom       | 2   | G    | Screw φ3.5*12  | 34  |      |             |      |
| D    | Back Side Panel      | 2   | Н    | Back Panel     | 1   |      |             |      |

This instructions applies to the following items: WDC2430~WDC2442,GDWDC2430~GDWDC2442.

\*\*Optional to add glue, it's helpful to add strength\*\* (wood glue not included)

STEP 1: Slide-in the Sides to the Frame.

STEP 2: Slide-in the Top and Bottom.

STEP 3: Slide-in the Back to the Cabinet Box.

STEP 4: Secure the Corners of the Box by using the L-Shaped Steel.