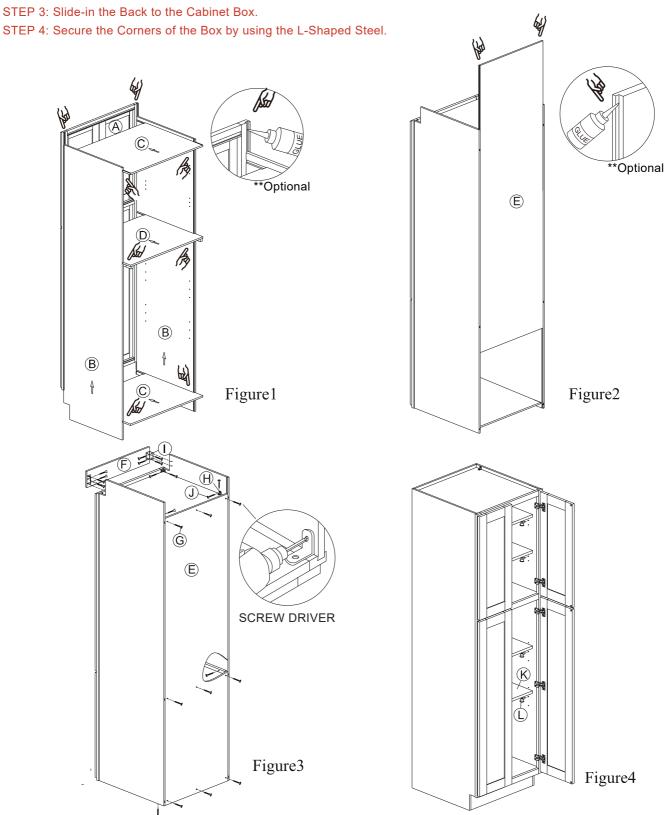

This instructions applies to the following items: WP1884, WP2484, WP1894, WP2494, WP3094.

\*\*Optional to add glue, it's helpful to add strength\*\* (wood glue not included)

STEP 1: Slide-in the Sides to the Frame.

STEP 2: Slide-in the Top and Bottom.